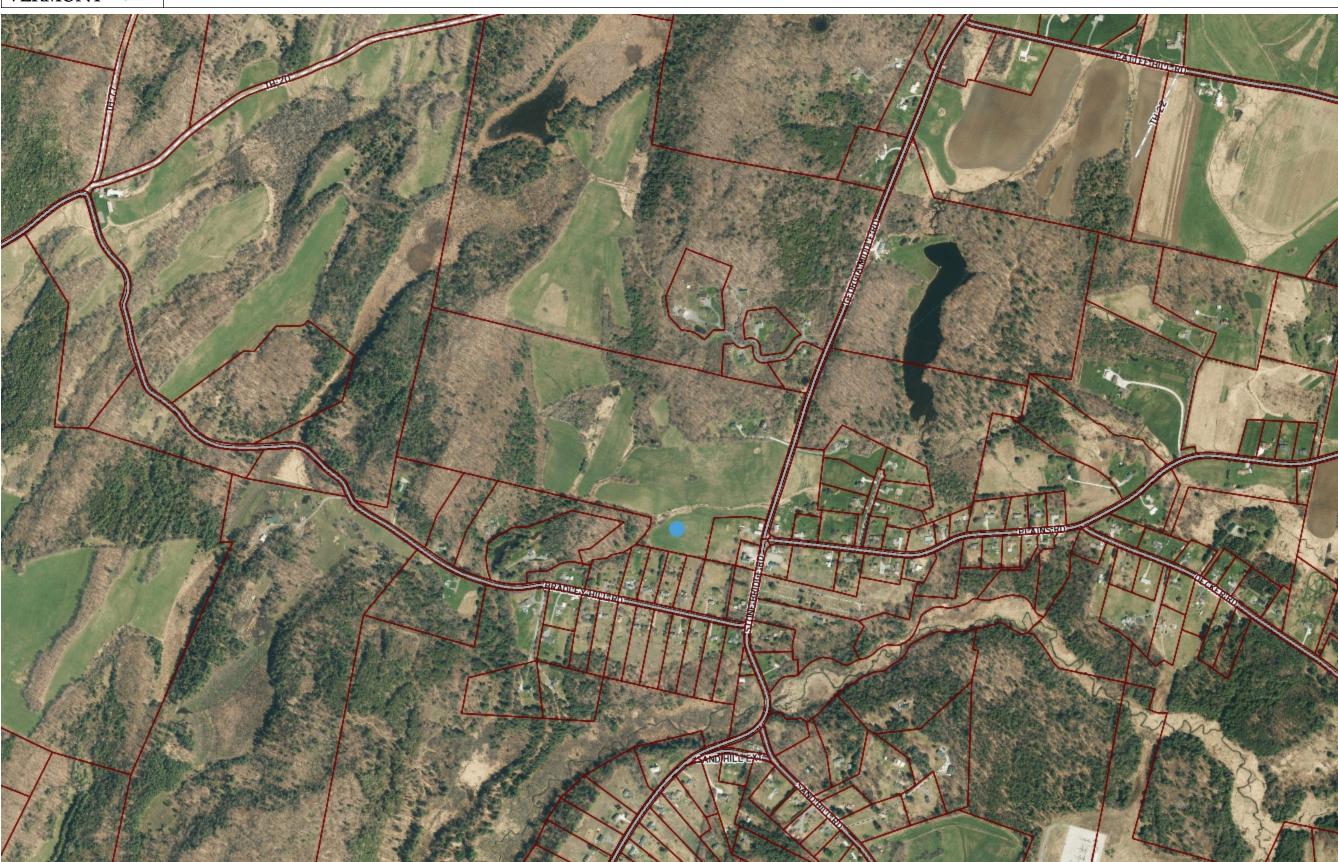

## vermont.gov

LEGEND

Parcels (standardized)

Roads

Town Highway (Class 1)

Town Highway (Class 2,3)

Town Highway (Class 4)

State Forest Trail

National Forest Trail

Legal Trail

Private Road/Driveway

— Proposed Roads

Town Boundary

1: 10,000

1in = 833 ft.

1cm = 100 meters

1,667.0 Feet 1,667.0 834.00

WGS\_1984\_Web\_Mercator\_Auxiliary\_Sphere
© Vermont Agency of Natural Resources. October 4, 2023

DISCLAIMER: This map is for general reference only. Data layers that appear on this map may or may not be accurate, current, or otherwise reliable. ANR and the State of Vermont make no representations of any kind, including but not limited to, the warranties of Map created using ANR's Natural Resources Atlas merchantability, or fitness for a particular use, nor are any such warranties to be implied with respect to the data on this map. THIS MAP IS NOT TO BE USED FOR NAVIGATION